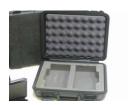

### PACKAGE DESIGN

CASES

## **CUSTOM FOAM INSERT MATERIALS:**

- 1. EXPANDED POLYSTYRENE (EPS)
- 2. POLYETHYLENE
- 3. URETHANE
- 4. CLOSED-CELL, CROSSLINKED FOAM

Madison Polymeric Engineering leads the way in utilizing a vast array of materials and manufacturing methods in order to fulfill customer needs. We are uniquely capable of manufacturing from very simple to highly complex packages in either small or large quantities. Quality is engineered into every aspect of our products. Madison's quality meets the highest standards applicable to the packaging industry.