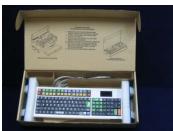

## **CUSTOM FOAM INSERT MATERIALS:**

- 1. EXPANDED POLYSTYRENE (EPS)
- 2. POLYETHYLENE
- 3. URETHANE
- 4. CLOSED-CELL, CROSSLINKED FOAM

Madison Polymeric Engineering leads the way in utilizing a vast array of materials and manufacturing methods in order to fulfill customer needs. We are uniquely capable of manufacturing from very simple to highly complex packages in either small or large quantities. Quality is engineered into every aspect of our products. Madison's quality meets the highest standards applicable to the packaging industry.