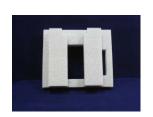

## **CUSTOM FOAM INSERT MATERIALS:**

- 1. EXPANDED POLYSTYRENE (EPS)
- 2. POLYETHYLENE
- 3. URETHANE
- 4. CLOSED-CELL, CROSSLINKED FOAM

Madison Polymeric Engineering leads the way in utilizing a vast array of materials and manufacturing methods in order to fulfill customer needs. We are uniquely capable of manufacturing from very simple to highly complex packages in either small or large quantities. Quality is engineered into every aspect of our products. Madison's quality meets the highest standards applicable to the packaging industry.