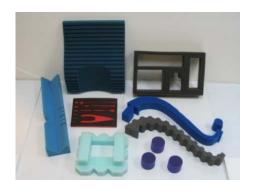

# FOAM SHAPES DIE CUTTING

PROFILE SHAPES

## **CUSTOM FOAM INSERT MATERIALS:**

- 1. EXPANDED POLYSTYRENE (EPS)
- 2. POLYETHYLENE
- 3. URETHANE
- 4. CLOSED-CELL, CROSSLINKED FOAM

Madison Polymeric Engineering leads the way in utilizing a vast array of materials and manufacturing methods in order to fulfill customer needs. We are uniquely capable of manufacturing from very simple to highly complex packages in either small or large quantities. Quality is engineered into every aspect of our products. Madison's quality meets the highest standards applicable to the packaging industry.

### **PROFILE SHAPES**