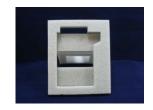

## **CUSTOM FOAM INSERT MATERIALS:**

- 1. EXPANDED POLYSTYRENE (EPS)
- 2. POLYETHYLENE
- 3. URETHANE
- 4. CLOSED-CELL, CROSSLINKED FOAM

Madison Polymeric Engineering leads the way in utilizing a vast array of materials and manufacturing methods in order to fulfill customer needs. We are uniquely capable of manufacturing from very simple to highly complex packages in either small or large quantities. Quality is engineered into every aspect of our products. Madison's quality meets the highest standards applicable to the packaging industry.