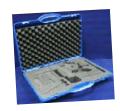

### **CASES**

### **CUSTOM FOAM INSERT MATERIALS:**

- 1. EXPANDED POLYSTYRENE (EPS)
- 2. POLYETHYLENE
- 3. URETHANE
- 4. CLOSED-CELL CROSSLINKED FOAM

Madison Polymeric Engineering leads the way in utilizing a vast array of materials and manufacturing methods in order to fulfill customer needs. We are uniquely capable of manufacturing from very simple to highly complex packages in either small or large quantities. Quality is engineered into every aspect of our products. Madison's quality meets the highest standards applicable to the packaging industry.