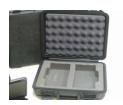

### **CASES**

### **CUSTOM FOAM INSERT MATERIALS:**

- 1. EXPANDED POLYSTYRENE (EPS)
- 2. POLYETHYLENE
- 3. URETHANE
- 4. CLOSED-CELL CROSSLINKED FOAM

Madison Polymeric Engineering leads the way in utilizing a vast array of materials and manufacturing methods in order to fulfill customer needs. We are uniquely capable of manufacturing from very simple to highly complex packages in either small or large quantities. Quality is engineered into every aspect of our products. Madison's quality meets the highest standards applicable to the packaging industry.