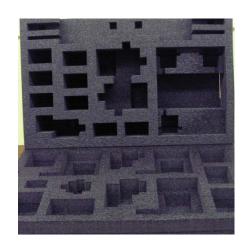

### **CUSTOM FOAM INSERT MATERIALS:**

- 1. EXPANDED POLYSTYRENE (EPS)
- 2. POLYETHYLENE
- 3. URETHANE
- 4. CLOSED-CELL CROSSLINKED FOAM

Madison Polymeric Engineering leads the way in utilizing a vast array of materials and manufacturing methods in order to fulfill customer needs. We are uniquely capable of manufacturing from very simple to highly complex packages in either small or large quantities. Quality is engineered into every aspect of our products. Madison's quality meets the highest standards applicable to the packaging industry.