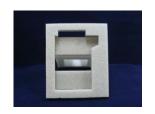

### **CUSTOM FOAM INSERT MATERIALS:**

- 1. EXPANDED POLYSTYRENE (EPS)
- 2. POLYETHYLENE
- 3. URETHANE
- 4. CLOSED-CELL CROSSLINKED FOAM

Madison Polymeric Engineering leads the way in utilizing a vast array of materials and manufacturing methods in order to fulfill customer needs. We are uniquely capable of manufacturing from very simple to highly complex packages in either small or large quantities. Quality is engineered into every aspect of our products. Madison's quality meets the highest standards applicable to the packaging industry.