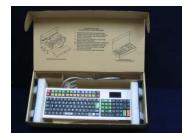

### **CUSTOM FOAM INSERT MATERIALS:**

- 1. EXPANDED POLYSTYRENE (EPS)
- 2. POLYETHYLENE
- 3. URETHANE
- 4. CLOSED-CELL CROSSLINKED FOAM

Madison Polymeric Engineering leads the way in utilizing a vast array of materials and manufacturing methods in order to fulfill customer needs. We are uniquely capable of manufacturing from very simple to highly complex packages in either small or large quantities. Quality is engineered into every aspect of our products. Madison's quality meets the highest standards applicable to the packaging industry.