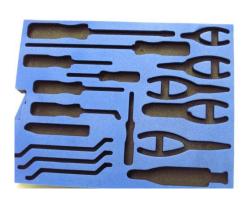

### **CUSTOM FOAM INSERT MATERIALS:**

- 1. EXPANDED POLYSTYRENE (EPS)
- 2. POLYETHYLENE
- 3. URETHANE
- 4. CLOSED-CELL CROSSLINKED FOAM

Madison Polymeric Engineering leads the way in utilizing a vast array of materials and manufacturing methods in order to fulfill customer needs. We are uniquely capable of manufacturing from very simple to highly complex packages in either small or large quantities. Quality is engineered into every aspect of our products. Madison's quality meets the highest standards applicable to the packaging industry.