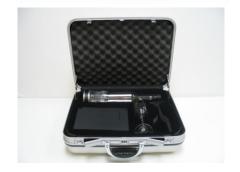

- Custom Roto and Injection molded cases.
- Custom foam inserts in Urethane, Polyethylene and Styrene foams to protect valuable equipment and instruments.
- Divider systems and lid organizers customized to your specifications.
- EMI/RFI shielding and case labeling.
- Silicon O-ring design which seals out water, salt, air and dust.
- · Cases can be locked.
- Rack mounted cases and custom applications.