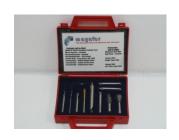

- Custom Roto and Injection molded cases.
- Custom foam inserts in Urethane, Polyethylene and Styrene foams to protect valuable equipment and instruments.
- Divider systems and lid organizers customized to your specifications.
- EMI/RFI shielding and case labeling.
- Silicon O-ring design which seals out water, salt, air and dust.
- · Cases can be locked.
- Rack mounted cases and custom applications.