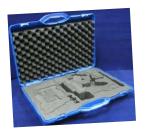

- Custom Roto and Injection molded cases.
- Custom foam inserts in Urethane, Polyethylene and Styrene foams to protect valuable equipment and instruments.
- Divider systems and lid organizers customized to your specifications.
- EMI/RFI shielding and case labeling.
- Silicon O-ring design which seals out water, salt, air and dust.
- · Cases can be locked.
- Rack mounted cases and custom applications.