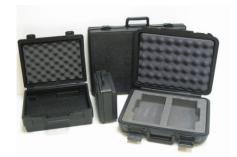

- Custom Roto and Injection molded cases.
- Custom foam inserts in Urethane, Polyethylene and Styrene foams to protect valuable equipment and instruments.
- Divider systems and lid organizers customized to your specifications.
- EMI/RFI shielding and case labeling.
- Silicon O-ring design which seals out water, salt, air and dust.
- · Cases can be locked.
- Rack mounted cases and custom applications.